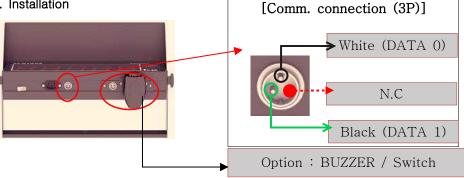

#### 3. Installation

#### 3-1. Connect AC Power

• This model uses AC95V ~ AC240V(Free voltage).Please use standard power cable. It can be cause for electric damage to use non-standard cable. And make sure the connection between and terminal.

Do not connect under humidity condition or wet hand. It can be main reason for electric damage.

Please remove all electric connection, before connect or disconnect communication cable.

\*Please use Cable's white and green color terminal.