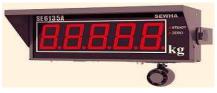

## SE6125

#### 1. Feature

- RS-232 and current loop communication format support.
- When disconnect communication. Auto recover for every communication speed RS-232 and current loop.
- Auto recognition every communication speed:  $2400 \sim 115,200$  bps
- Can be connected all kind of indicators(Auto recognition of weighing data).
- 'ZERO', 'STEADY' condition lamp display.

#### 2-1. Front

- STEADY : Weight is stable, lamp 'on'.
- ZERO : Weight is zero, lamp 'on'.

#### 2-2. Specification

| Spec.        | SE6125                                          |
|--------------|-------------------------------------------------|
| Display unit | Red-FND 7-Segment (5 DIGITS)                    |
| Letter size  | 32.8 mm (L), 56.9 mm (H) 2.3inch                |
| Comm.        | CURRENT LOOP, RS-232C, [RS-422,RS-485 (Option)] |
| Power        | FREE VOLTAGE (AC95V ~ AC240V)                   |
| Dimension    | 330mm(L)×130mm(H)×152mm(W)                      |
| Weight       | 2.0 Kg                                          |